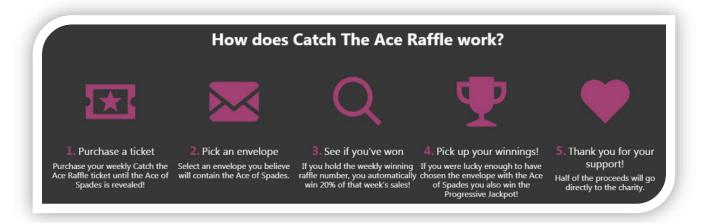

- ★ Tickets are available online to Ontario residents at least 18 years of age: 3 for \$10, 10 for \$20 and 50 for \$50. No limit to the number of tickets sold for each draw.
  - 1. Sales for tickets deadline is 12:00 p.m. each Friday.
  - 2. Fifty-two (52) typical playing cards are randomly placed in envelopes to start each Raffle.
  - 3. During a ticket order, a purchaser will select an envelope that is available that might contain the hidden **Ace of Spades**.
- Proceeds from the Weekly ticket sales are divided into three sections
  - 1. 20% for the Weekly Prize to each weekly draw winner
  - 2. **30%** for the Progressive Catch the Ace Jackpot to the weekly winner whose envelope reveals the Ace of Spades
  - 50% to Bethanys Hope Foundation's Research Program
- ▲ Tickets are valid for each Weekly Draw <u>only</u> and are removed before the next Weekly Sales begin.

## **Weekly Ticket Sales**

20 % to the Weekly Prize Winner

30 % added to the Progressive Jackpot

**50** % for Leukodystrophy Research with Bethanys Hope Foundation

- ▲ The Weekly Draw is conducted at 12:15 p.m. each Friday, when one winner is selected to take home the Weekly Prize (20% of weekly ticket sales)
  - 1. One ticket is drawn to determine the Weekly Prize Winner
  - 2. If the Winning Envelope reveals the Ace of Spades, the Weekly Winner will also receive the "BHF Catch the Ace" Progressive Jackpot 30 percent of all tickets sales collected in previous weeks and the Raffle will conclude. The minimum guaranteed value of the Progressive Jackpot is \$5,000.00 and this amount will be awarded if the Ace of Spades is revealed before total ticket sales reach \$16,666.70. Once ticket sales exceed this amount, the Progressive Jackpot will increase as outlined above. Follow the Progressive Jackpot value any time at www.BethanysAce.ca
  - 3. **Other Card** If the Weekly Prize winner's envelope contains any card other than the Ace of Spades that envelope and card are eliminated from the Raffle. 30% of weekly ticket sales are added to the "BHF Catch the Ace" Progressive Jackpot and sales will start for the next weekly draw.
  - 4. Draw results are posted to **www.BethanysAce.ca** at 12:15 p.m. the same afternoon.
  - 5. Weekly Draws continue as above until the Ace of Spades envelope is found.