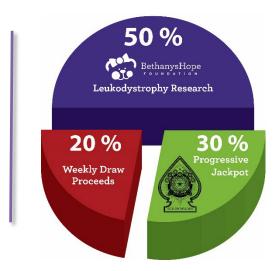

- ★ Tickets are available online to Ontario residents at least 18 years of age: 3 for \$10, 10 for \$20 and 50 for \$50. No limit to the number of tickets sold for each draw.
  - 1. Sales for tickets deadline is 12:00 p.m. each Friday.
  - 2. Fifty-two (52) typical playing cards are randomly placed in envelopes to start each Raffle.
  - 3. During a ticket order, a purchaser will select an envelope that is available that might contain the hidden **Ace of Spades**.
- Proceeds from the Weekly ticket sales are divided into three sections
  - 1. 20% for the Weekly Prize to each weekly draw winner
  - 2. **30%** for the Progressive Catch the Ace Jackpot to the weekly winner whose envelope reveals the Ace of Spades
  - 50% to Bethanys Hope Foundation's Research Program
- ▲ Tickets are valid for each Weekly Draw <u>only</u> and are removed before the next Weekly Sales begin.

## **Weekly Ticket Sales**

20 % to the Weekly Prize Winner

30 % added to the Progressive Jackpot

**50** % for Leukodystrophy Research with Bethanys Hope Foundation

- ▲ The Weekly Draw is conducted at 12:15 p.m. each Friday, when one winner is selected to take home the Weekly Prize (20% of weekly ticket sales)
  - 1. One ticket is drawn to determine the Weekly Prize Winner
  - 2. If the Winning Envelope reveals the Ace of Spades, the Weekly Winner will also receive the "BHF Catch the Ace" Progressive Jackpot 30 percent of all tickets sales collected in previous weeks and the Raffle will conclude. The minimum guaranteed value of the Progressive Jackpot is \$5,000.00 and this amount will be awarded if the Ace of Spades is revealed before total ticket sales reach \$16,666.70. Once ticket sales exceed this amount, the Progressive Jackpot will increase as outlined above. Follow the Progressive Jackpot value any time at www.BethanysAce.ca
  - 3. **Other Card** If the Weekly Prize winner's envelope contains any card other than the Ace of Spades that envelope and card are eliminated from the Raffle. 30% of weekly ticket sales are added to the "BHF Catch the Ace" Progressive Jackpot and sales will start for the next weekly draw.
  - 4. Draw results are posted to **www.BethanysAce.ca** at 12:15 p.m. the same afternoon.
  - 5. Weekly Draws continue as above until the Ace of Spades envelope is found.